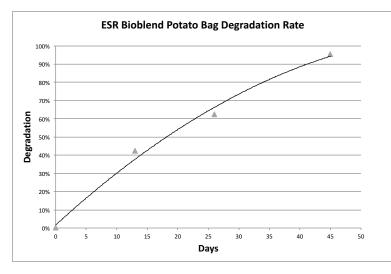

## Samples to test at OWS for ASTM 5338 Aerobic Biodegradation Testing

|             |                                   | ESR     |     |       | Thickness A | Biodegradation @ |       | Biodegradation @ |       | Biodegradation @ |       |  |  |  |
|-------------|-----------------------------------|---------|-----|-------|-------------|------------------|-------|------------------|-------|------------------|-------|--|--|--|
| Item #      | Product                           | Content | PE  | Other | (mils)      | <u>13 d</u>      |       | <u>26 d</u>      |       | <u>45d</u>       |       |  |  |  |
| MBR16070601 | ESR/PBAT Film - Mulch or Bag Film | 40%     | 49% | 11%   | 1.50        | 13               | 42.5% | 26               | 62.4% | 45               | 95.3% |  |  |  |

MBR16070601 A bag made with 40% ESR, 49% PBAT and 11% Fossil-fuel Compatibilizer degraded 75% (95% relative) in 45 days in an industrial compost environment